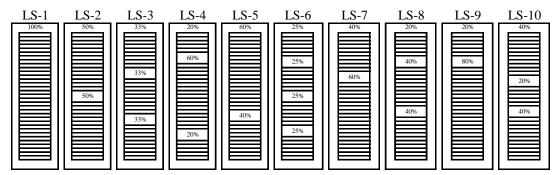

# PERFECT SHUTTERS, inc.

# CUSTOM COMPOSITE SHUTTERS LOUVERED- CLOSED- COMPOSITE



## Pine Louver, Closed with Center Mullion Shown

#### **Minimum Overall Size**

480 Square Inches

## **Configurations**



### Available in:



## **Style Types**

Closed Louver (Composite Only)

### **Material Types**

Composite
Other Woods: Upon Request

#### **Available Extras**

Priming
Priming and Painting
Decorative Hinges
Functional Hinges
Faux Tilt Rod
Arch Top

#### **Standard Colors**

#001 White #002 Black #007 Dark Gray #005 Brick Red #008 Colonial Blue #009 Pine Green

#021 Ebony Green #206 Chocolate Chip

**Custom Colors:** As requested

### **Width of Shutter**

Min: 10"

Max: Any

Measurments

See Specification Drawing

#### **Length of Shutter**

Min: 30" with Center
Min: 20" without Center
Max: 100"

Standard Tolerance on Length and Width: +/- 1/4"

1/13

## PERFECT SHUTTERS, inc.

# CUSTOM COMPOSITE SHUTTERS COMPOSITE LOUVER, CLOSED

|