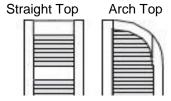

#### **Available Extras**

Priming
Priming and Painting
Decorative Hinges
Functional Hinges
Faux Tilt Rod
Arch Top

# CUSTOM COMPOSITE SHUTTERS COMPOSITE LOUVER, CLOSED

|                                                                                                     | A C D                   | Closed Louver:        | Straight Top:         | Arch Top               |
|-----------------------------------------------------------------------------------------------------|-------------------------|-----------------------|-----------------------|------------------------|
|                                                                                                     | MATERIAL TYPE           |                       |                       |                        |
|                                                                                                     |                         | Composite:            | Other:                |                        |
| B  E  CONFIGURATION OPTIONS Standard Configuration with Center Mullion: Non-Standard Configuration: |                         |                       |                       |                        |
|                                                                                                     |                         |                       |                       |                        |
|                                                                                                     |                         | FINISH OPTIONS        | 1/2 Louv              | er, 1/2 Kaiseu Faiiei: |
| $\perp$                                                                                             | F                       | Natural:              | Pri                   | me Only:               |
|                                                                                                     | Shown                   | Paint-Standard Color: |                       |                        |
| Closed Louver with Center Mullion Paint-Custom Color:                                               |                         |                       |                       |                        |
|                                                                                                     | Composite, Straight Top | 1                     | Note: Painting always | includes priming       |
|                                                                                                     | MEASURI                 | MENTS                 |                       | If Arch Top            |
| A. Shutter Width:                                                                                   |                         | B. Shutter Length:    |                       | B. Length              |
| C. Width of Top:                                                                                    |                         | E. Width of Center    | Mullion:              | High Side:             |
| F. Width of Bottom:                                                                                 |                         | Width of Other        | Mullions:             | Low Side:              |
| D. Width of Rails:                                                                                  |                         | C. D. F: Thickness of | of Frame:             |                        |
| Placements of Mullions:                                                                             |                         |                       |                       |                        |
|                                                                                                     |                         |                       |                       |                        |
| Commen                                                                                              | nts:                    |                       |                       |                        |