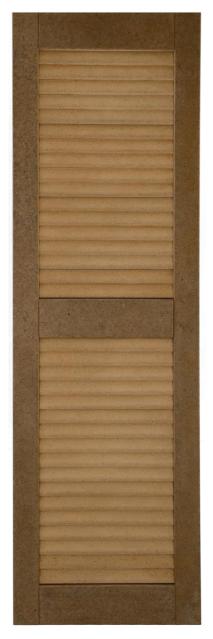

## Pine Louver, Closed with Center Mullion Shown

## **Style Types**

Closed Louver (Composite Only)

### **Material Types**

Composite
Other Woods: Upon Request