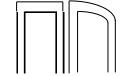

# 

## **CUSTOM WOOD SHUTTERS** FLAT PANEL

### WOOD, COMPOSITE OR WOOD WITH COMPOSITE PANELS







**Configurations** 

#### **Style Types**

~Wood, Flat Panel

~Wood, Flat Panel with Composite Panels Note: We recommend Composite panels for all wood shutters, to eliminate splitting and cracking

#### Available in:

Straight Top Arch Top



### Wood Types

~Cedar ~Redwood ~Pine ~Cypress ~Composite

#### **Available Extras**

**Priming** 

**Priming and Painting** 

**Decorative Hinges** 

**Functional Hinges** 

1/2 Louver 1/2 Raised Panel

Rabbet Cut Faux Tilt Rod

Arch Top

#### **Standard Colors**

#001 White #002 Black #007 Dark Gray #005 Brick Red #008 Colonial Blue #009 Pine Green

#206 Chocolate Chip

**Custom Colors:** As requested

#021 Ebony Green

#### Width of Shutter Min: 10" Composite

Measurments Max: Any

See Specification Drawing

#### **Length of Shutter**

Min: 30" with Center Min: 20" without Center Max: 100"

**Minimum Overall Size** 

with Center Mullion Shown

480 Square Inches

Standard Tolerance on Length and Width: +/- 1/4"

3/13



## **CUSTOM WOOD SHUTTERS**

### FLAT PANEL

WOOD, COMPOSITE OR WO