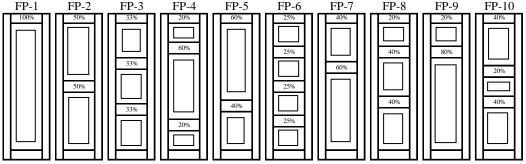

#### **Style Types**

~Wood, Flat Panel

~Wood, Flat Panel with Composite Panels Note: We recommend Composite panels for all wood shutters, to eliminate splitting and cracking

#### **Length of Shutter**

Min: 30" with Center Min: 20" without Center Max: 100"

**Minimum Overall Size** 

with Center Mullion Shown

480 Square Inches

Standard Tolerance on Length and Width: +/- 1/4"

3/13