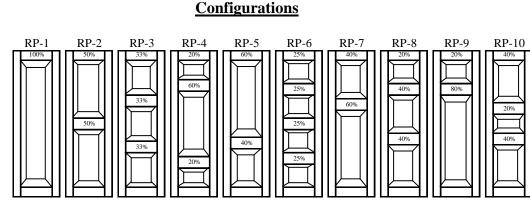

| 1                                |                              |                               |
|----------------------------------|------------------------------|-------------------------------|
|                                  |                              |                               |
| C                                | Straight Top:                | Arch Top                      |
| D                                | MATERIAL TYP                 |                               |
|                                  | Composite:                   | Other:                        |
| E                                | CONFIGURATION OF             |                               |
|                                  | Standard Configuration with  | ith Center Mullion:           |
|                                  | Non-Standard Configuration:  |                               |
|                                  | Raised Panel Arch Top        | 1/2 Louver, 1/2 Raised Panel: |
|                                  | FINISH OPTIONS               |                               |
| F                                | Natural:                     | Prime Only:                   |
| Shown                            | Paint-Standard Color:        |                               |
| Raised Panel with Center Mullion | Paint-Custom Color:          | ng always includes priming    |
|                                  | Note: Famu                   | ng arways includes prinning   |
| MEASURME                         | <u>ENTS</u>                  | If Arch Top                   |
| A. Shutter Width:                | B. Shutter Length:           | B. Length                     |
| C. Width of Top:                 | E. Width of Center Mullion:  | High Side:                    |
| F. Width of Bottom:              | Width of Other Mullions:     | Low Side:                     |
| D. Width of Rails:               | C. D. F: Thickness of Frame: |                               |
| Placements of Mullions:          |                              |                               |
|                                  |                              |                               |