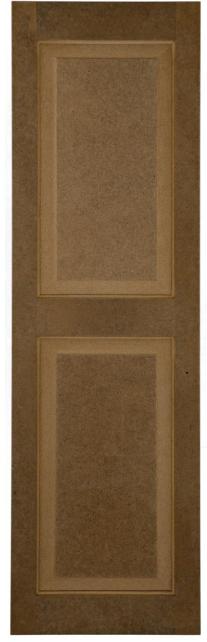

## CUSTOM WOOD SHUTTERS RAISED PANEL WOOD, COMPOSITE OR WOOD WITH COMPOSITE PANELS

Composite Raised Panel with Center Mullion Shown

Minimum Overall Size

480 Square Inches

Style Types ~Raised Panel <u>Wood Types</u> ~Composite ~Other Woods: Upon Request