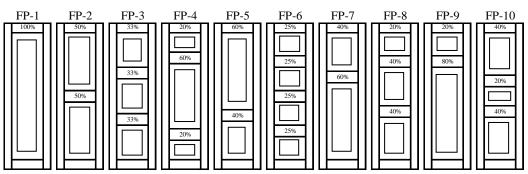

# PERFECT SHUTTERS, inc.

# **CUSTOM WOOD SHUTTERS**

## **FLAT PANEL**

## WOOD, COMPOSITE OR WOOD WITH COMPOSITE PANELS

#### **Configurations**





### **Style Types**

~Wood, Flat Panel

~Wood, Flat Panel with Composite Panels

Note: We recommend Composite panels for all wood shutters, to eliminate splitting and cracking

## Available in:

Straight Top Arch Top



#### **Wood Types**

~Pine ~Cedar ~Redwood ~Cypress ~Composite

#### **Available Extras**

Priming

**Priming and Painting** 

**Decorative Hinges** 

**Functional Hinges** 

1/2 Louver 1/2 Raised Panel

Rabbet Cut

Faux Tilt Rod

Arch Top

## **Standard Colors**

#001 White #002 Black #003 Brandywine #005 Brick Red #008 Colonial Blue #009 Pine Green #021 Ebony Green #206 Chocolate Chip #352 Dove Gray

**Custom Colors:** As requested

## Width of Shutter

Min: 10"
Max: Any

**Measurments** 

See Specification Drawing

#### **Length of Shutter**

Min: 30" with Center Min: