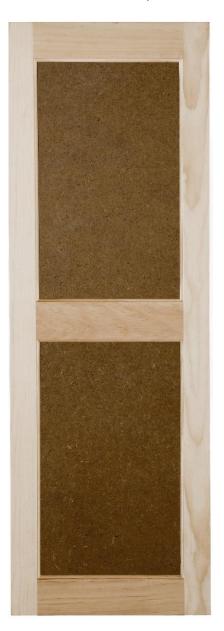

### **Style Types**

~Wood, Flat Panel

~Wood, Flat Panel with Composite Panels

Note: We recommend Composite panels for all wood shutters, to eliminate splitting and cracking

#### **Minimum Overall Size**

Pine

with Center Mullion Shown

480 Square Inches

Standard Tolerance on Length and Width: +/- 1/4"

3/13