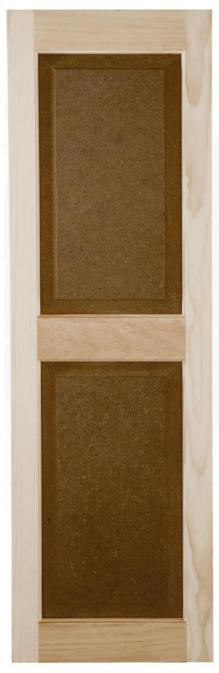

# CUSTOM WOOD SHUTTERS RAISED PANEL, WOOD WITH COMPOSITE PANELS

Pine with Composite Raised Panels with Center Mullion Shown

#### **Style Types**

~Wood, Raised Panel with Composite Panels

Note: We recommend Composite panels for all wood shutters, to eliminate splitting and cracking